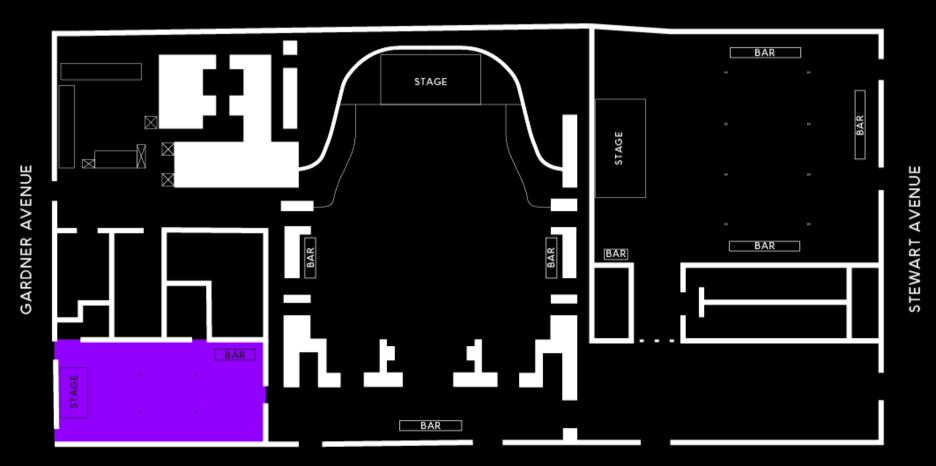

## **FEATURES**

- Indoor / Year-Round
- 5,000 sq. ft climate controlled indoor space with 15 ft ceilings
- 1 large full-service liquor bar with custom POS system to minimize lines
- Raw/industrial vibes with exposed HVAC, steel i-beams

## **SOUND, SIGHTS & LIGHTS**

- KV2 Audio custom sound installation
- Acoustic design treatment
- Variable opacity, fully programmable glass panel ceiling